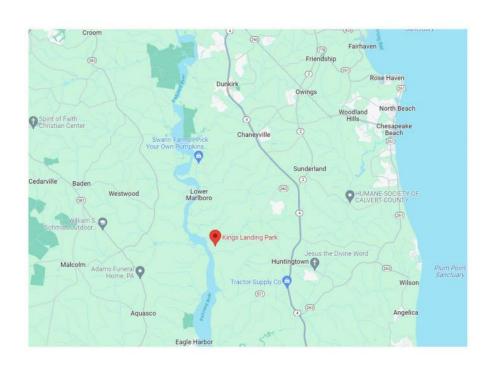

### **Planting Carbon, Harvesting Forests**

KINGS LANDING PARK 3255 Kings Landing Rd, Huntingtown, MD 20639

### **Planting Carbon, Harvesting Forests**

Kings Landing Park
3255 Kings Landing Rd
Huntingtown, MD 20639

Google Maps

**Kings Landing Park** 

3255 Kings Landing Rd, Huntingtown, MD 20639